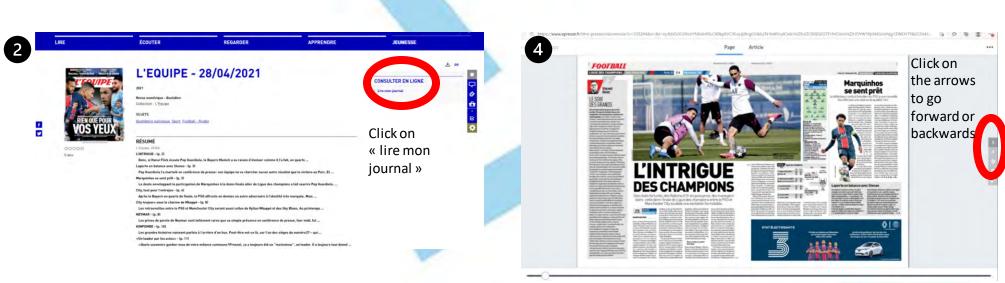

|   |
| Nom<br>Prénom<br>Date de naissance<br>Sexe            |                         |                                    |         |   |
| Nom<br>Prénom<br>Date de naissance<br>Sexe            |                         |                                    |         |   |
| Nom<br>Prénom<br>Date de naissance<br>Sexe<br>Adresse |                         |                                    |         |   |

- Identifiant = login/ username
- Mot de passe = password
- Adresse électronique = email
- *Nom* = family name
- *Prénom* = first name
- Date de naissance = birthdate
- *Ville* = town/ city
- Code postal = postal code/ zip code

#### Link to create your account: Culturethèque -Inscription (culturetheque.com)

vivre les cultures

۸



## Read a magazine (or a book):





I C S



### Listen to music



the app « Divercities ». You can just play it!



## The subscriptions included in Culturethèque