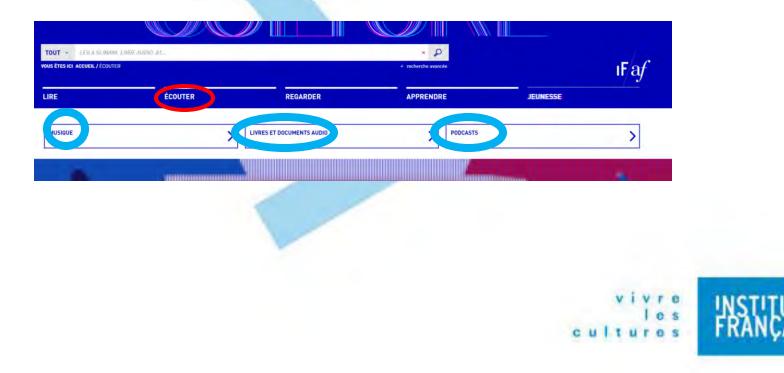

## LISTEN on Culturethèque!

## Listen to music: discover the selection

## Or select a genre:

vivre les cultures

## Listen to audio-books or podcasts