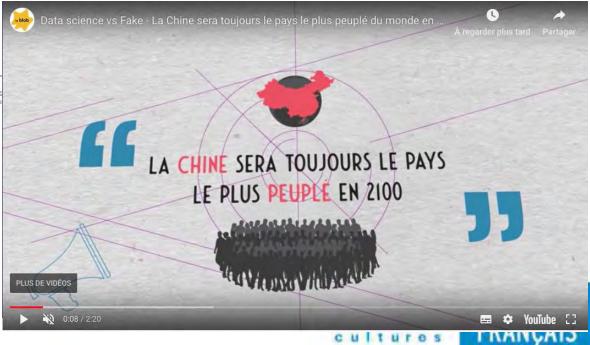

### Watch documentaries

**\*\*\*\*** 

LA CHINE SERA TOUJOURS LE PAYS LE PLUS PEUPLÉ DU MONDE EN 2100 / PASCAL GOBLOT

2018

Vidéo Universcience. Paris Collection : Data Science vs Fake

SUJETS

#### RÉSUMÉ

On entend souvent dire que la Chine sera toujours le pays le plus peuplé du monde en 2100. C Les Data Science déconstruisent les Fake news et autres idées reçues en donnant les chiffre Data science vs Fake ».