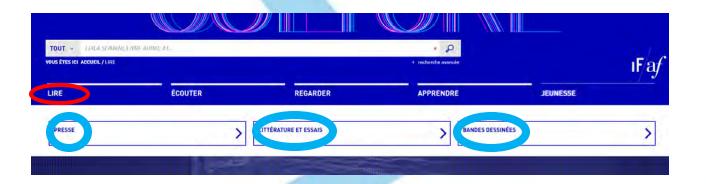

## **READ on Culturethèque!**

## **Read French press and magazines!**

| माध्यम           |                 | COUTURETHEOUE | _   |
|------------------|-----------------|---------------|-----|
|                  | -               |               | e.g |
| and the          |                 |               | 8   |
|                  | i R 😈 🖬 🕿 🎀 🖉 🚺 |               |     |
|                  |                 |               |     |
|                  |                 |               |     |
| king<br>gazines! |                 |               | 8   |
|                  | 7<br>-          |               |     |