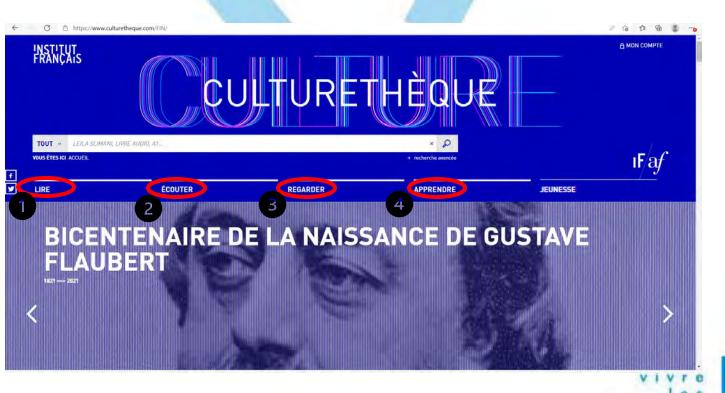

## Welcome page https://www.culturetheque.com/FIN/

# Discover Culturethèque through its categories

- 1.« Lire » = « Read »
- magazines, newspapers, comics, novels, essays, etc.
- 2.« Ecouter » = « Listen »
- Music, podcasts, shows, etc.
- 3. « Regarder » = « Watch »
- documentaries, fictions, litterary webinars, etc.
- 4.« Apprendre » = « Learn »
- Exercices and apps to learn French among others!
- <u>Culturethèque Tutoriel d'utilisation YouTube</u>