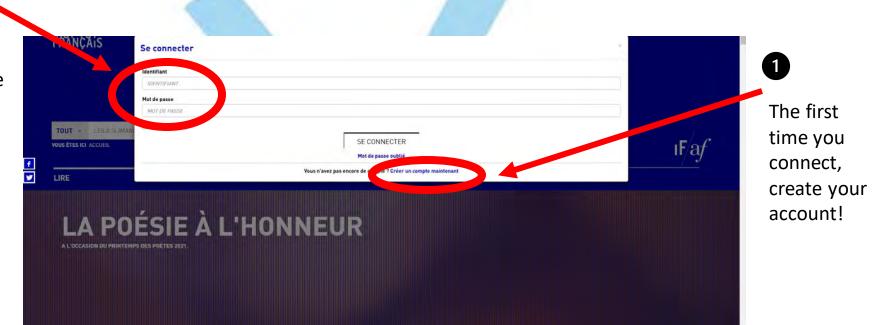

## **Connect to your account: type your username and password:**

Then, you just need to type the username and the password that you have choosen!

2

### 1 The first time you connect, create your account!

| Compte utilisateur                                    |                         |                                    |         |   |
|-------------------------------------------------------|-------------------------|------------------------------------|---------|---|
|                                                       | Les champs marqués a    | vec le symbole * sont obligatoires |         |   |
| Identifiant *                                         | [                       |                                    |         |   |
| Mot de passe *                                        |                         |                                    |         |   |
|                                                       | Ce champ est obligatoir | re .                               |         |   |
| Confirmation du mot de passe *                        |                         |                                    |         |   |
| Adresse électronique *                                |                         |                                    |         |   |
|                                                       |                         |                                    |         |   |
| nformations personnelles                              |                         |                                    |         |   |
| the start of the start first start start start        |                         |                                    |         |   |
|                                                       | Les champs marqués a    | vecle symbole * sont obligatoires  |         |   |
| Nom                                                   | Les champs marqués a    | vec le symbole * sont obligatoires |         |   |
|                                                       | Los champs marqués a    | vec le symbole * sont obligatoires |         |   |
| Nom                                                   | Les champs marqués a    | vec le symbole * sont obligatoires | ✓ Année | v |
| Nom<br>Prénam                                         |                         |                                    |         | * |
| Nom<br>Prénom<br>Date de naissance                    |                         |                                    |         |   |
| Nom<br>Prénom<br>Date de naissance<br>Sexe            |                         |                                    |         |   |
| Nom<br>Prénom<br>Date de naissance<br>Sexe            |                         |                                    |         |   |
| Nom<br>Prénom<br>Date de naissance<br>Sexe<br>Adresse |                         |                                    |         |   |